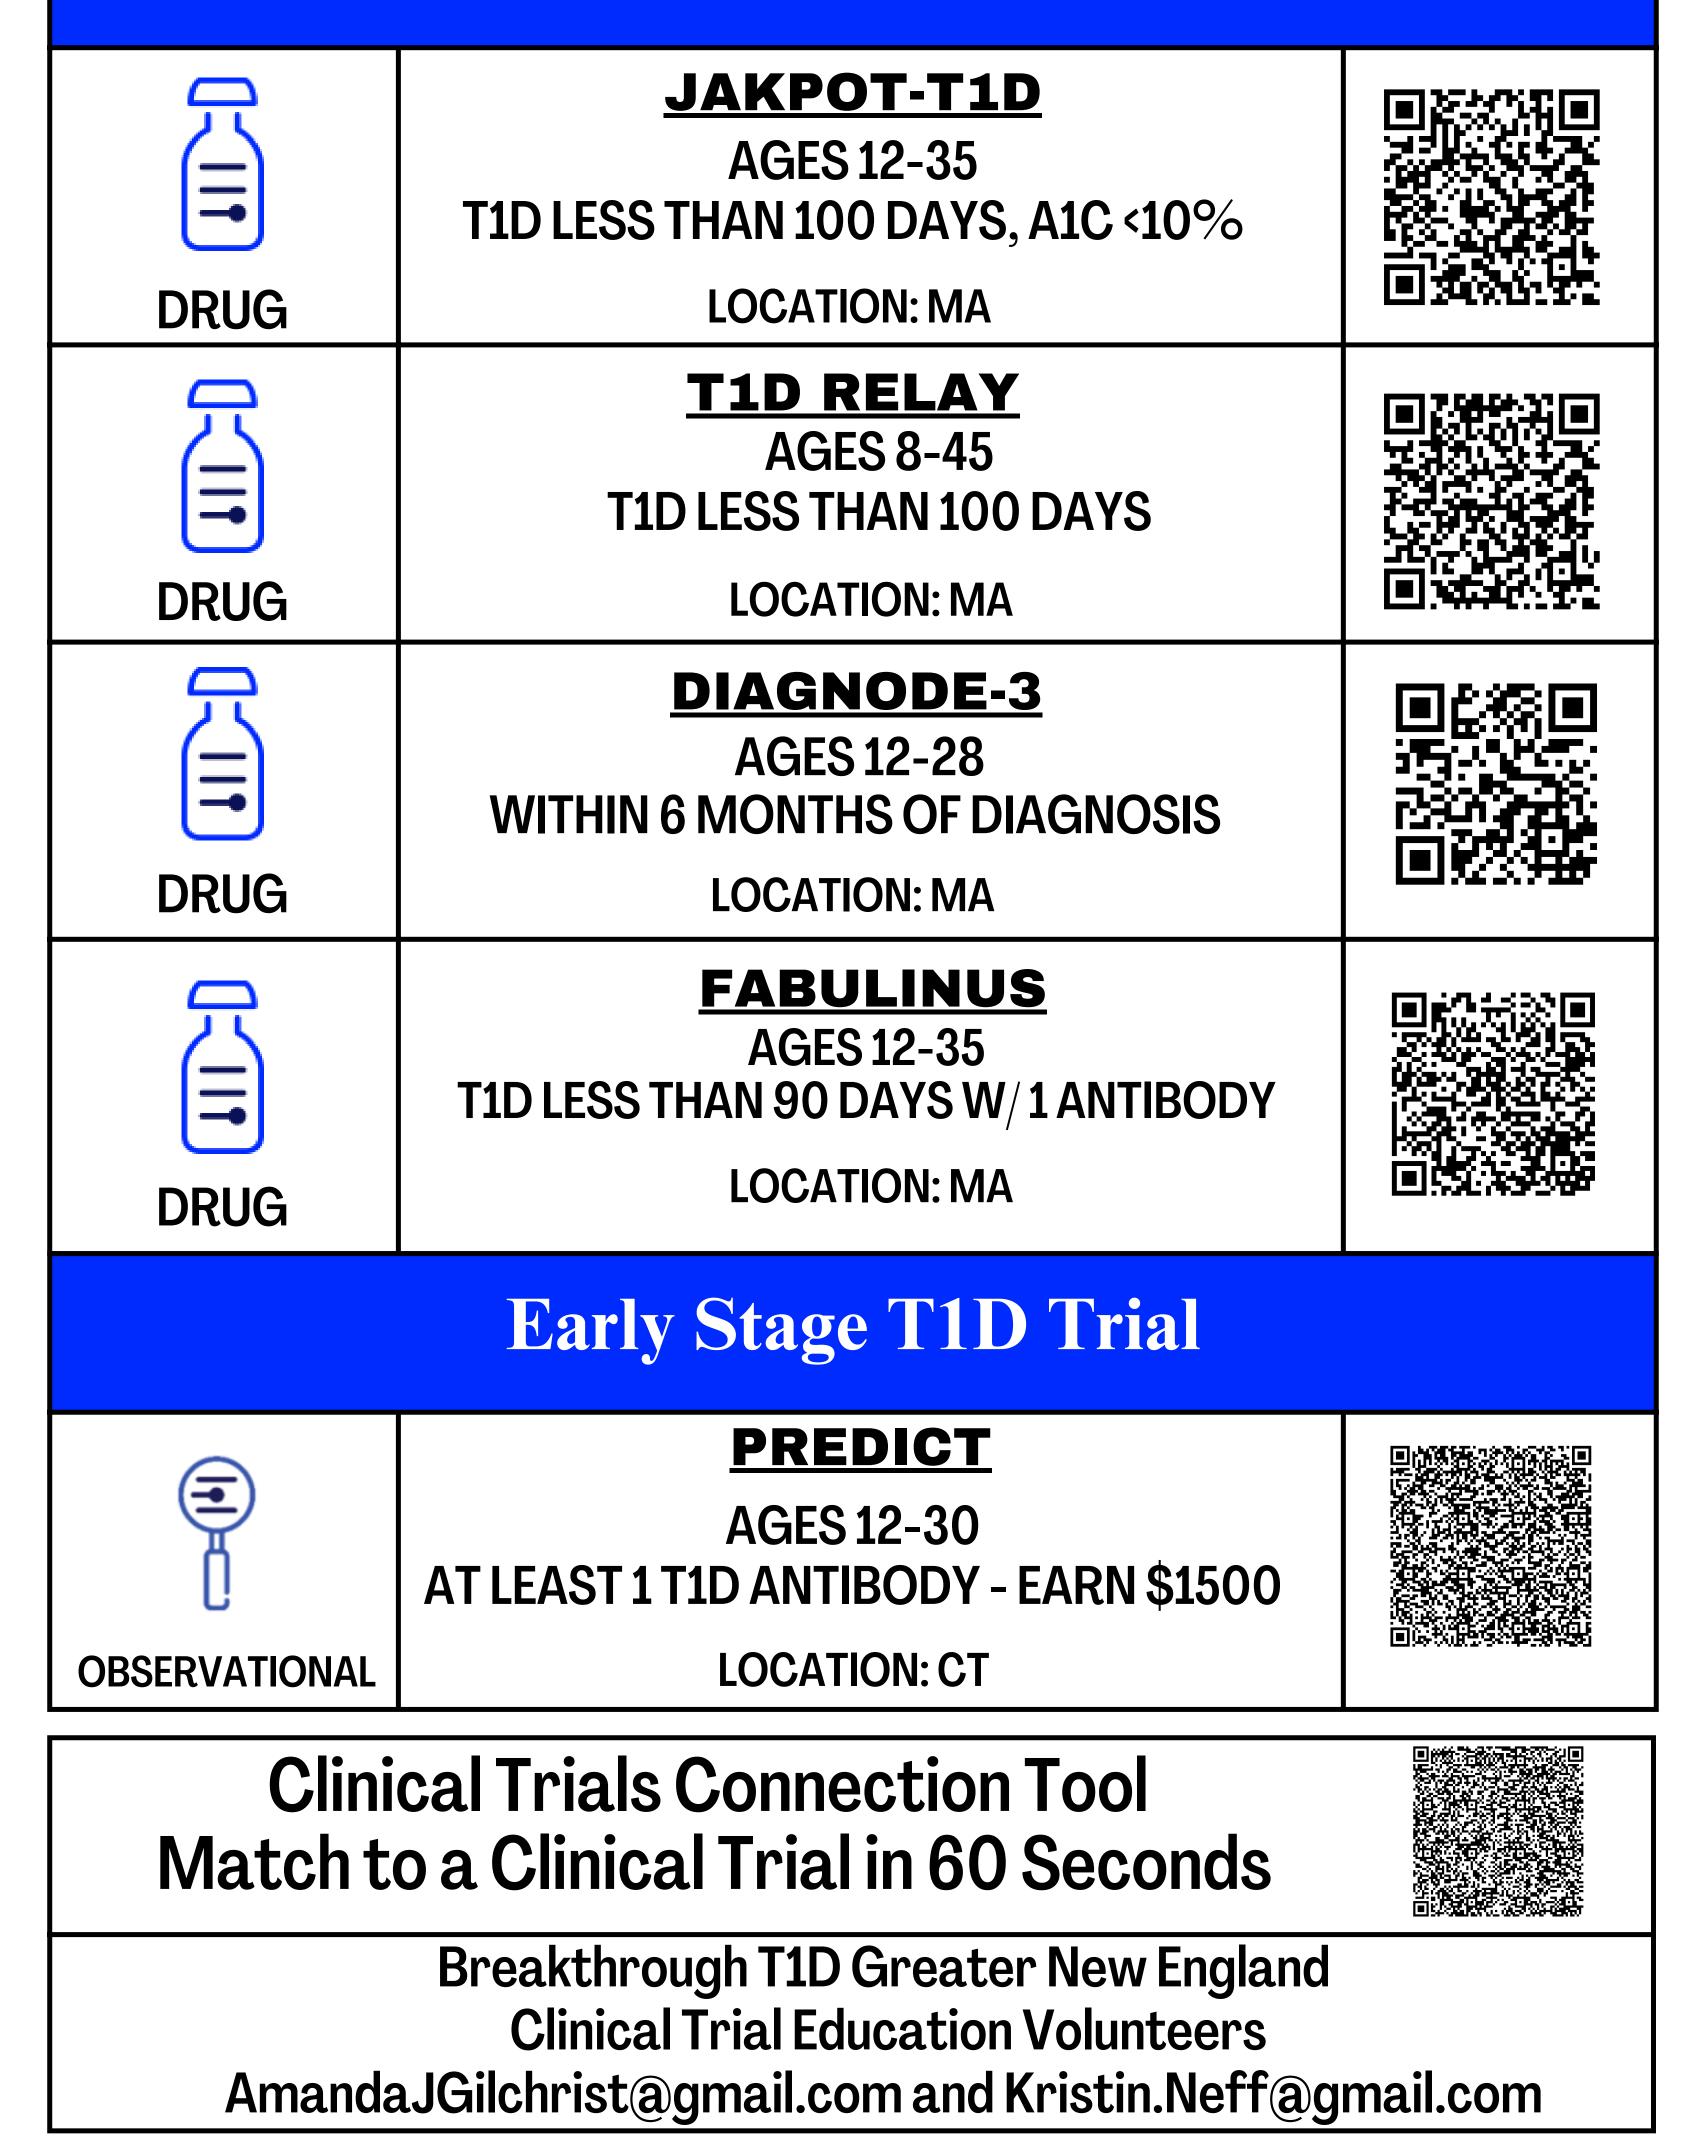

| BC CONNELL SCHOOL OF NURSING<br>COST OF T1D<br>AGES 18-30 ENGLISH SPEAKING<br>EARN \$50<br>VIRTUAL                                        |  |

## Newly Diagnosed Clinical Trials